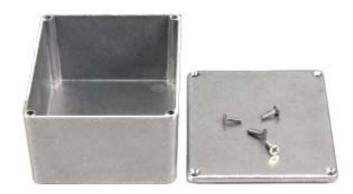

## 4-15/16in X 3-5/8 X 2-1/4in Die Cast Aluminum Box

Aluminum alloy diecast box with lid. Includes 6-32 countersunk stainless cover screws Slightly trapezoidal Wall thickness: about 2.3mm **Outside Dimn.** L: 120mm (~4-15/16") W: 94.5mm (~3-5/8")

**H:** 56mm (2-1/4") **WT:** .6

Information including Drawings, Schematics, Links and Code (Software) Supplied or Referenced in this Document is supplied by MPJA inc. as a service to our customers and accuracy or usefulness is not guaranteed nor is it an Endorsement of any particular part, supplier or manufacturer. Use of information and suitability for any application is at users own discretion and user assumes all risk.