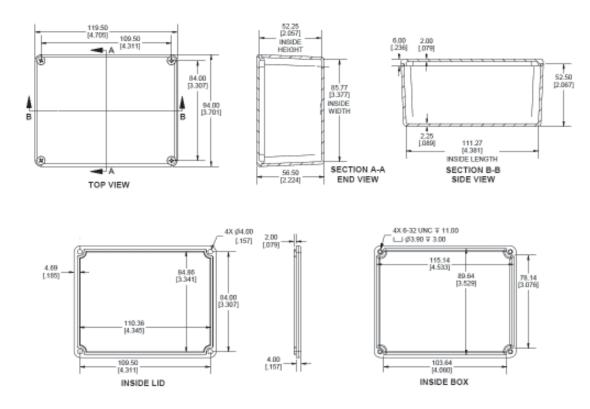

## 4-15/16in X 3-5/8 X 2-1/4in Die Cast Aluminum Box

Aluminum alloy diecast box with lid. Includes 6-32 countersunk stainless cover screws Slightly trapezoidal Wall thickness: about 2.3mm **Outside Dimn.** L: 120mm (~4-15/16") W: 94.5mm (~3-5/8")

**H:** 56mm (2-1/4") **WT:** .6

Information including Drawings, Schematics, Links and Code (Software) Supplied or Referenced in this Document is supplied by MPJA inc. as a service to our customers and accuracy or usefulness is not guaranteed nor is it an Endorsement of any particular part, supplier or manufacturer. Use of information and suitability for any application is at users own discretion and user assumes all risk.